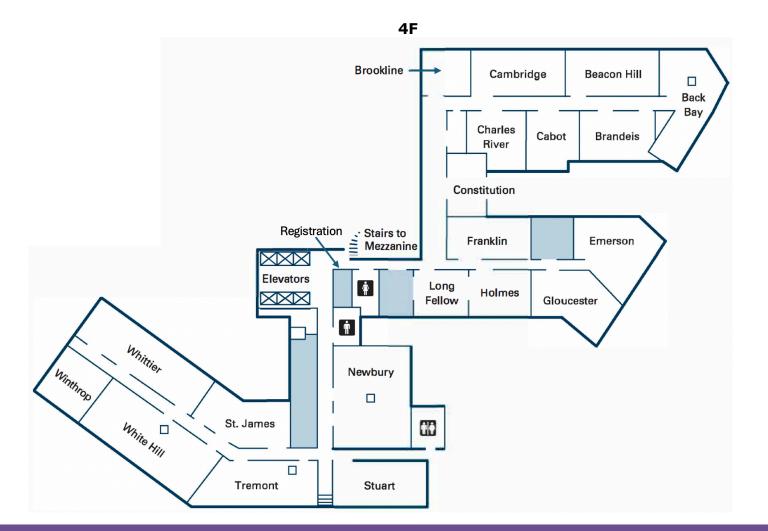

## MIPI® ALLIANCE MEMBER MEETING N.A., #68 THE HILTON BOSTON PARK PLAZA HOTEL, BOSTON, USA, v13

|                                                                | Fri-Sun, 21-23 Mar                       | Mon, 24 Mar                                                  | Tue, 25 Mar                                            | Wed, 26 Mar                                                       | Thu, 27 Mar                                            | Fri, 28 Mar                             |
|----------------------------------------------------------------|------------------------------------------|--------------------------------------------------------------|--------------------------------------------------------|-------------------------------------------------------------------|--------------------------------------------------------|-----------------------------------------|
| Breakfast<br>served 07:30-08:30                                | Winthrop, 4F (only for ACS SG attendees) | Cabot buffet, Back Bay<br>seating 4F (only for TSG<br>& ACS) | Cabot buffet, Back<br>Bay/Beacon Hill<br>seating 4F    | Cabot buffet, Back<br>Bay/Beacon Hill<br>seating 4F               | Cabot buffet, Back<br>Bay/Beacon Hill<br>seating 4F    | Cabot buffet, Beacon<br>Hill seating 4F |
| Breaks<br>10:00-10:30 &<br>15:00-15:30                         | Whittier, 4F (only for ACS SG attendees) | Newbury, 4F (only for<br>TSG & ACS SG)                       | Brookline/Newbury,<br>4F                               | Brookline/Newbury,<br>4F<br><b>Wed PM:</b><br>Brookline/Cabot, 4F | Brookline/Newbury,<br>4F                               | Brookline, 4F                           |
| Lunch<br>12:00-13:00 (served until<br>13:30 if WG breaks late) | Winthrop, 4F (only for ACS attendees)    | Cabot buffet, Back Bay<br>seating 4F (only for TSG<br>& ACS) | Cabot buffet, Back<br>Bay/Beacon Hill<br>seating 4F    | Cabot buffet, Back<br>Bay/Beacon Hill<br>seating 4F               | Cabot buffet, Back<br>Bay/Beacon Hill<br>seating 4F    | Cabot buffet, Beacon<br>Hill seating 4F |
| Registration<br>08:00-16:00                                    |                                          | 4 <sup>th</sup> Floor Registration,<br>4F by elevators       | 4 <sup>th</sup> Floor Registration,<br>4F by elevators | 4 <sup>th</sup> Floor Registration,<br>4F by elevators            | 4 <sup>th</sup> Floor Registration,<br>4F by elevators |                                         |
|                                                                |                                          | Contri                                                       | butor & Board Level C                                  | Only                                                              |                                                        |                                         |
| Audio                                                          |                                          |                                                              | 10:30-17:30<br>Stuart, 4F                              | 08:30-17:30<br>Stuart, 4F                                         | 08:30-17:30<br>Stuart, 4F                              | 08:30-17:30<br>Stuart, 4F               |
| Audio Class Software<br>Subgroup (ACS SG)                      | 08:30-17:30<br>Whittier, 4F              | 08:30-17:30<br>Whittier, 4F                                  |                                                        |                                                                   |                                                        |                                         |
| Board (special invite)                                         |                                          |                                                              | 10:30-17:30<br>Franklin, 4F                            | 08:30-17:30<br>Franklin, 4F                                       |                                                        |                                         |
| Camera                                                         |                                          |                                                              | 10:30-17:30<br>White Hill, 4F                          | 08:30-17:30<br>White Hill, 4F                                     | 08:30-17:30<br>White Hill, 4F                          |                                         |
| Debug                                                          |                                          |                                                              | 10:30-17:30<br>Charles River, 4F                       | 08:30-17:30<br>Charles River, 4F                                  | 08:30-17:30<br>Charles River, 4F                       |                                         |
| MSG                                                            |                                          |                                                              |                                                        |                                                                   | 13:00-17:30<br>Franklin, 4F                            |                                         |
| New Attendee Session                                           |                                          |                                                              | 07:30-08:15<br>Tremont, 4F                             |                                                                   |                                                        |                                         |
| Opening Plenary                                                |                                          |                                                              | 08:30-10:00<br>The Square, Lobby Level                 |                                                                   |                                                        |                                         |
| PHY - A-PHY                                                    |                                          |                                                              | 10:30-17:30<br>Whittier, 4F                            | 08:30-17:30<br>Whittier, 4F                                       |                                                        |                                         |
| PHY - C-PHY                                                    |                                          |                                                              |                                                        | 08:30-17:30<br>Tremont, 4F                                        |                                                        |                                         |
| PHY - D-PHY                                                    |                                          |                                                              |                                                        |                                                                   | 08:30-17:30<br>Tremont, 4F                             |                                         |
| PHY - M-PHY                                                    |                                          |                                                              |                                                        |                                                                   | 08:30-17:30<br>Cambridge, 4F                           |                                         |
| Security                                                       |                                          |                                                              |                                                        | 08:30-17:30<br>Brandeis, 4F                                       | 08:30-17:30<br>Brandeis, 4F                            |                                         |
| Social Event                                                   |                                          |                                                              |                                                        | 18:30, meet in the<br>lobby, coach to Fenway<br>Park              |                                                        |                                         |
| Software                                                       |                                          |                                                              | 10:30-17:30<br>Emerson, 4F                             |                                                                   |                                                        |                                         |
| TSG (special invite)                                           |                                          | 08:30-17:30<br>The Square, Lobby Level                       |                                                        |                                                                   |                                                        |                                         |
| UniPro                                                         |                                          |                                                              | 10:30-17:30<br>Cambridge, 4F                           | 08:30-17:30<br>Cambridge, 4F                                      |                                                        |                                         |

## Hilton Boston Park Plaza Floor Plan