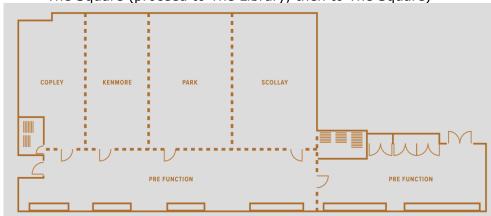

## Hilton Boston Park Plaza Floor Plan

## **Lobby Level**

The Square (proceed to The Library, then to The Square)