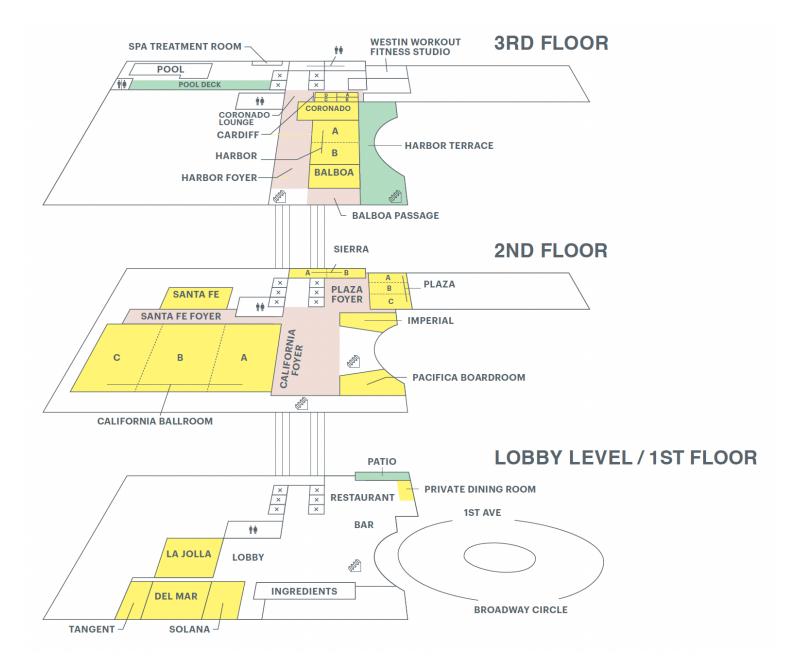

## MIPI® ALLIANCE MEMBER MEETING N.A., #66 THE WESTIN SAN DIEGO GASLAMP QUARTER HOTEL v9

|                                                                | Fri-Sun, 31 May-2<br>June                | Mon, 3 June                                        | Tue, 4 June                                        |         | Wed, 5 June                                                                 | Thu, 6 June                                        | Fri, 7 June                                   |
|----------------------------------------------------------------|------------------------------------------|----------------------------------------------------|----------------------------------------------------|---------|-----------------------------------------------------------------------------|----------------------------------------------------|-----------------------------------------------|
| Breakfast<br>served 07:30-08:30                                | For ACS SG only, Del<br>Mar, Lobby Level | California C, 2 <sup>nd</sup> Level                | California C, 2 <sup>nd</sup> Level                |         | California B, 2 <sup>nd</sup> Level                                         | California C, 2 <sup>nd</sup> Level                | Santa Fe, 2 <sup>nd</sup> Level               |
| Breaks<br>10:00-10:30 & 15:00-15:30                            | For ACS SG only, back of meeting room    | Santa Fe Foyer, 2 <sup>nd</sup> Level              | California Foyer, 2 <sup>nd</sup> Level            |         | California Foyer, 2 <sup>nd</sup> Level                                     | California Foyer, 2 <sup>nd</sup> Level            | California Foyer, 2 <sup>nd</sup><br>Level    |
| Lunch<br>12:00-13:00 (served until<br>13:30 if WG breaks late) | For ACS SG only, Del<br>Mar, Lobby Level | California C, 2 <sup>nd</sup> Level                | California C, 2 <sup>nd</sup> Level                |         | California B&C, 2 <sup>nd</sup> Level                                       | California C, 2 <sup>nd</sup> Level                | Santa Fe, 2 <sup>nd</sup> Level               |
| Registration<br>08:00-16:00                                    |                                          | California Foyer, 2 <sup>nd</sup> Level            | California Foyer, 2 <sup>nd</sup> Level            |         | California Foyer, 2 <sup>nd</sup> Level                                     | California Foyer, 2 <sup>nd</sup> Level            |                                               |
| Contributor & Board Level                                      | Only                                     |                                                    |                                                    |         |                                                                             |                                                    |                                               |
| Annual Awards                                                  |                                          |                                                    |                                                    |         | 12:00-13:00, California B&C,<br>2 <sup>nd</sup> Level                       |                                                    |                                               |
| Audio                                                          |                                          |                                                    | 10:30-17:30<br>Del Mar, Lobby Level                |         | 08:30-17:30<br>Del Mar, Lobby Level                                         | 08:30-17:30<br>Del Mar, Lobby Level                | 08:30-17:30<br>Del Mar, Lobby Level           |
| Audio Class Software<br>Subgroup (ACS SG)                      | 08:30-17:30<br>La Jolla, Lobby Level     | 08:30-17:30<br>La Jolla, Lobby Level               |                                                    |         |                                                                             |                                                    |                                               |
| Board (special invite only)                                    |                                          |                                                    | 10:30-17:30<br>Imperial, 2 <sup>nd</sup> Level     |         | 08:30-17:30<br>Imperial, 2 <sup>nd</sup> Level                              |                                                    |                                               |
| Camera                                                         |                                          |                                                    | 10:30-17:30<br>La Jolla, Lobby Level               |         | 08:30-17:30<br>La Jolla, Lobby Level                                        | 08:30-17:30<br>La Jolla, Lobby Level               |                                               |
| Debug                                                          |                                          |                                                    | 10:30-17:30<br>Plaza A, 2 <sup>nd</sup> Level      |         | 08:30-17:30<br>Plaza A, 2 <sup>nd</sup> Level                               | 08:30-17:30<br>Plaza A, 2 <sup>nd</sup> Level      | 08:30-12:00<br>Plaza A, 2 <sup>nd</sup> Level |
| Display                                                        |                                          |                                                    | 10:30-17:30<br>Plaza B, 2 <sup>nd</sup> Level      |         | 08:30-17:30<br>Plaza B, 2 <sup>nd</sup> Level                               |                                                    |                                               |
| Marketing Steering Group                                       |                                          |                                                    |                                                    |         |                                                                             | 13:00-17:30<br>Plaza C, 2 <sup>nd</sup> Level      |                                               |
| New Attendee Session                                           |                                          |                                                    | 07:30-08:15<br>Plaza C, 2 <sup>nd</sup> Level      |         |                                                                             |                                                    |                                               |
| Opening Plenary                                                |                                          |                                                    | 08:30-10:00<br>California B, 2 <sup>nd</sup> Level |         |                                                                             |                                                    |                                               |
| PHY - A-PHY                                                    |                                          |                                                    | 10:30-17:30<br>Santa Fe, 2 <sup>nd</sup> Level     |         | 08:30-17:30<br>Santa Fe, 2 <sup>nd</sup> Level                              |                                                    |                                               |
| РНҮ - С-РНҮ                                                    |                                          |                                                    |                                                    |         | 08:30-17:30<br>Harbor, 3 <sup>rd</sup> Level                                |                                                    |                                               |
| PHY - D-PHY                                                    |                                          |                                                    |                                                    |         |                                                                             | 08:30-17:30<br>Plaza B, 2 <sup>nd</sup> Level      |                                               |
| PHY - M-PHY                                                    |                                          |                                                    |                                                    |         |                                                                             | 08:30-17:30<br>California A, 2 <sup>nd</sup> Level |                                               |
| Security                                                       |                                          |                                                    | 10:30-17:30<br>Solana, Lobby Level                 |         | 08:30-17:30<br>Solana, Lobby Level                                          | 08:30-17:30<br>Solana, Lobby Level                 |                                               |
| Social Event                                                   |                                          |                                                    |                                                    |         | Meet in lobby 18:20, depart<br>in coaches 18:30-18:40 to<br>Fiesta de Reyes |                                                    |                                               |
| Software                                                       |                                          |                                                    | 10:30-17:30<br>Sierra A, 2 <sup>nd</sup> Level     |         | 08:30-17:30<br>Sierra A, 2 <sup>nd</sup> Level                              |                                                    |                                               |
| TSG (special invite only)                                      |                                          | 08:30-17:30<br>California B, 2 <sup>nd</sup> Level |                                                    |         |                                                                             |                                                    |                                               |
| UniPro                                                         |                                          |                                                    | 10:30-17:30<br>California A, 2 <sup>nd</sup> Level |         | 08:30-17:30<br>California A, 2 <sup>nd</sup> Level                          |                                                    | 08:30-12:00<br>La Jolla, Lobby Level          |
| Meeting Inform                                                 | ation Page                               | Detailed Agendas                                   | (Macro)                                            | Detaile | d Agendas (NO Macro)                                                        |                                                    |                                               |
|                                                                |                                          |                                                    |                                                    |         |                                                                             | Wi-                                                | -Fi                                           |