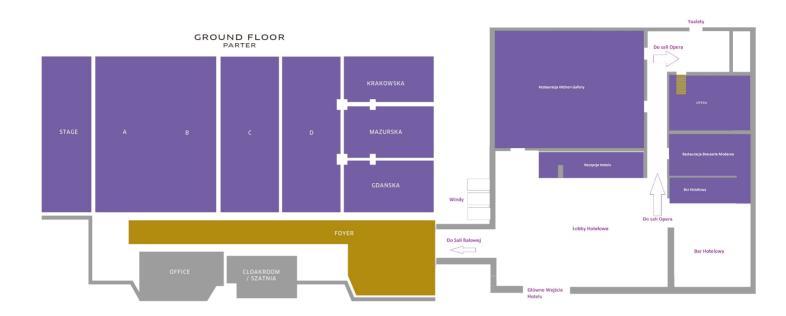

## MIPI® ALLIANCE MEMBER MEETING WARSAW, #69 THE SOFITEL WARSAW VICTORIA HOTEL, WARSAW, POLAND, v1

|                                                                              | Fri-Sun, 20-22 June                  | Mon, 23 June                      | Tue, 24 June                          | Wed, 25 June                                               | Thu, 26 June                      | Fri, 27 June                      |
|------------------------------------------------------------------------------|--------------------------------------|-----------------------------------|---------------------------------------|------------------------------------------------------------|-----------------------------------|-----------------------------------|
| Breakfast (only for guests<br>booked at the MIPI rate)<br>served 06:30-10:30 | Kitchen Gallery<br>Restaurant, GF    | Kitchen Gallery<br>Restaurant, GF | Kitchen Gallery<br>Restaurant, GF     | Kitchen Gallery<br>Restaurant, GF                          | Kitchen Gallery<br>Restaurant, GF | Kitchen Gallery<br>Restaurant, GF |
| Breaks<br>10:00-10:30 &<br>15:00-15:30                                       | For ACS SG only, inside meeting room | Belweder Foyer, 2F                | Ballroom Foyer, GF                    | Ballroom Foyer, GF                                         | Belweder Foyer, 2F                | Belweder Foyer, 2F                |
| unch<br>12:00-13:00 (served until<br>13:30 if WG breaks late)                | Kitchen Gallery<br>Restaurant, GF    | Kitchen Gallery<br>Restaurant, GF | Kitchen Gallery<br>Restaurant, GF     | Kitchen Gallery<br>Restaurant, GF                          | Kitchen Gallery<br>Restaurant, GF | Kitchen Gallery<br>Restaurant, GF |
| Registration<br>08:00-16:00                                                  |                                      | Belweder Foyer, 2F                | Ballroom Foyer, GF                    | Ballroom Foyer, GF                                         | Belweder Foyer, 2F                |                                   |
|                                                                              |                                      | Contr                             | ibutor & Board Level Onl              | у                                                          |                                   |                                   |
| Annual Awards                                                                |                                      |                                   | 12:00-13:00<br>Ballroom AB, GF        |                                                            |                                   |                                   |
| Audio                                                                        |                                      |                                   | 10:30-17:30<br>Chopin B, 2F           | 08:30-17:30<br>Chopin B, 2F                                | 08:30-17:30<br>Chopin B, 2F       | 08:30-17:30<br>Chopin B, 2F       |
| ACS SG                                                                       | 08:30-17:30<br>Saski, 2F             | 08:30-17:30<br>Saski, 2F          |                                       |                                                            |                                   |                                   |
| Board ( <b>special invite</b> )                                              |                                      |                                   | 10:30-17:30<br>Królewski, 2F          | 08:30-17:30<br>Królewski, 2F                               |                                   |                                   |
| Camera                                                                       |                                      |                                   | 10:30-17:30<br>Ballroom D, GF         | 08:30-17:30<br>Ballroom D, GF                              | 08:30-17:30<br>Ballroom D, GF     |                                   |
| Display                                                                      |                                      |                                   | 10:30-17:30<br>Chopin A, 2F           | 08:30-17:30<br>Chopin A, 2F                                |                                   |                                   |
| 3C                                                                           |                                      |                                   |                                       | 08:30-17:30<br>Saski, 2F                                   |                                   |                                   |
| MIPI A-PHY Interop                                                           |                                      |                                   |                                       |                                                            | 08:00-18:00<br>Ujazdów, 2F        |                                   |
| MIPI I3C Plugfest                                                            |                                      | 08:00-18:00<br>Opera, GF          | 08:00-18:00<br>Opera, GF              |                                                            |                                   |                                   |
| MSG                                                                          |                                      |                                   |                                       |                                                            | 13:00-17:30<br>Saski, 2F          |                                   |
| New Attendee Session                                                         |                                      |                                   | 07:30-08:15<br>Ballroom Krakowska, GF |                                                            |                                   |                                   |
| Opening Plenary                                                              |                                      |                                   | 08:30-10:00<br>Ballroom AB, GF        |                                                            |                                   |                                   |
| PHY - A-PHY                                                                  |                                      |                                   | 10:30-17:30<br>Ujazdów, 2F            | 08:30-17:30<br>Ujazdów, 2F                                 |                                   |                                   |
| PHY - C-PHY                                                                  |                                      |                                   |                                       | 08:30-17:30<br>Ballroom Krakowska, GF                      |                                   |                                   |
| PHY - D-PHY                                                                  |                                      |                                   |                                       |                                                            | 08:30-17:30<br>Ballroom C, GF     |                                   |
| PHY - M-PHY                                                                  |                                      |                                   |                                       |                                                            | 08:30-17:30<br>Belweder AB, 2F    |                                   |
| Security                                                                     |                                      |                                   |                                       | 08:30-17:30<br>Chopin C, 2F                                | 08:30-17:30<br>Chopin C, 2F       |                                   |
| Social Event                                                                 |                                      |                                   |                                       | 18:30, meet in the lobby, short coach ride to location TBD |                                   |                                   |
| Software                                                                     |                                      |                                   | 10:30-17:30<br>Ballroom Mazurska, GF  | 08:30-17:30<br>Ballroom Mazurska, GF                       |                                   |                                   |
| TSG (special invite)                                                         |                                      | 08:30-17:30<br>Belweder AB, 2F    |                                       |                                                            |                                   |                                   |
| UniPro                                                                       |                                      |                                   | 10:30-17:30<br>Belweder AB, 2F        | 08:30-17:30<br>Belweder AB, 2F                             |                                   |                                   |