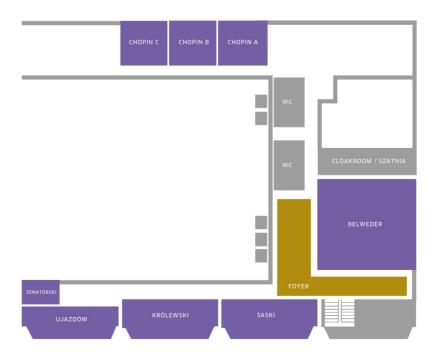

## MIPI® ALLIANCE MEMBER MEETING WARSAW, #69 THE SOFITEL WARSAW VICTORIA HOTEL, WARSAW, POLAND, v1

|                                                                              | Fri-Sun, 20-22 June                  | Mon, 23 June                      | Tue, 24 June                          | Wed, 25 June                                               | Thu, 26 June                      | Fri, 27 June                      |
|------------------------------------------------------------------------------|--------------------------------------|-----------------------------------|---------------------------------------|------------------------------------------------------------|-----------------------------------|-----------------------------------|
| Breakfast (only for guests<br>booked at the MIPI rate)<br>served 06:30-10:30 | Kitchen Gallery<br>Restaurant, GF    | Kitchen Gallery<br>Restaurant, GF | Kitchen Gallery<br>Restaurant, GF     | Kitchen Gallery<br>Restaurant, GF                          | Kitchen Gallery<br>Restaurant, GF | Kitchen Gallery<br>Restaurant, GF |
| Breaks<br>10:00-10:30 &<br>15:00-15:30                                       | For ACS SG only, inside meeting room | Belweder Foyer, 2F                | Ballroom Foyer, GF                    | Ballroom Foyer, GF                                         | Belweder Foyer, 2F                | Belweder Foyer, 2F                |
| unch<br>12:00-13:00 (served until<br>13:30 if WG breaks late)                | Kitchen Gallery<br>Restaurant, GF    | Kitchen Gallery<br>Restaurant, GF | Kitchen Gallery<br>Restaurant, GF     | Kitchen Gallery<br>Restaurant, GF                          | Kitchen Gallery<br>Restaurant, GF | Kitchen Gallery<br>Restaurant, GF |
| Registration<br>08:00-16:00                                                  |                                      | Belweder Foyer, 2F                | Ballroom Foyer, GF                    | Ballroom Foyer, GF                                         | Belweder Foyer, 2F                |                                   |
|                                                                              |                                      | Contr                             | ibutor & Board Level Onl              | у                                                          |                                   |                                   |
| Annual Awards                                                                |                                      |                                   | 12:00-13:00<br>Ballroom AB, GF        |                                                            |                                   |                                   |
| Audio                                                                        |                                      |                                   | 10:30-17:30<br>Chopin B, 2F           | 08:30-17:30<br>Chopin B, 2F                                | 08:30-17:30<br>Chopin B, 2F       | 08:30-17:30<br>Chopin B, 2F       |
| ACS SG                                                                       | 08:30-17:30<br>Saski, 2F             | 08:30-17:30<br>Saski, 2F          |                                       |                                                            |                                   |                                   |
| Board ( <b>special invite</b> )                                              |                                      |                                   | 10:30-17:30<br>Królewski, 2F          | 08:30-17:30<br>Królewski, 2F                               |                                   |                                   |
| Camera                                                                       |                                      |                                   | 10:30-17:30<br>Ballroom D, GF         | 08:30-17:30<br>Ballroom D, GF                              | 08:30-17:30<br>Ballroom D, GF     |                                   |
| Display                                                                      |                                      |                                   | 10:30-17:30<br>Chopin A, 2F           | 08:30-17:30<br>Chopin A, 2F                                |                                   |                                   |
| 3C                                                                           |                                      |                                   |                                       | 08:30-17:30<br>Saski, 2F                                   |                                   |                                   |
| MIPI A-PHY Interop                                                           |                                      |                                   |                                       |                                                            | 08:00-18:00<br>Ujazdów, 2F        |                                   |
| MIPI I3C Plugfest                                                            |                                      | 08:00-18:00<br>Opera, GF          | 08:00-18:00<br>Opera, GF              |                                                            |                                   |                                   |
| MSG                                                                          |                                      |                                   |                                       |                                                            | 13:00-17:30<br>Saski, 2F          |                                   |
| New Attendee Session                                                         |                                      |                                   | 07:30-08:15<br>Ballroom Krakowska, GF |                                                            |                                   |                                   |
| Opening Plenary                                                              |                                      |                                   | 08:30-10:00<br>Ballroom AB, GF        |                                                            |                                   |                                   |
| PHY - A-PHY                                                                  |                                      |                                   | 10:30-17:30<br>Ujazdów, 2F            | 08:30-17:30<br>Ujazdów, 2F                                 |                                   |                                   |
| PHY - C-PHY                                                                  |                                      |                                   |                                       | 08:30-17:30<br>Ballroom Krakowska, GF                      |                                   |                                   |
| PHY - D-PHY                                                                  |                                      |                                   |                                       |                                                            | 08:30-17:30<br>Ballroom C, GF     |                                   |
| PHY - M-PHY                                                                  |                                      |                                   |                                       |                                                            | 08:30-17:30<br>Belweder AB, 2F    |                                   |
| Security                                                                     |                                      |                                   |                                       | 08:30-17:30<br>Chopin C, 2F                                | 08:30-17:30<br>Chopin C, 2F       |                                   |
| Social Event                                                                 |                                      |                                   |                                       | 18:30, meet in the lobby, short coach ride to location TBD |                                   |                                   |
| Software                                                                     |                                      |                                   | 10:30-17:30<br>Ballroom Mazurska, GF  | 08:30-17:30<br>Ballroom Mazurska, GF                       |                                   |                                   |
| TSG (special invite)                                                         |                                      | 08:30-17:30<br>Belweder AB, 2F    |                                       |                                                            |                                   |                                   |
| UniPro                                                                       |                                      |                                   | 10:30-17:30<br>Belweder AB, 2F        | 08:30-17:30<br>Belweder AB, 2F                             |                                   |                                   |

## **Sofitel Warsaw Victoria Hotel Floor Plan**

2ND FLOOR PIĘTRO 2