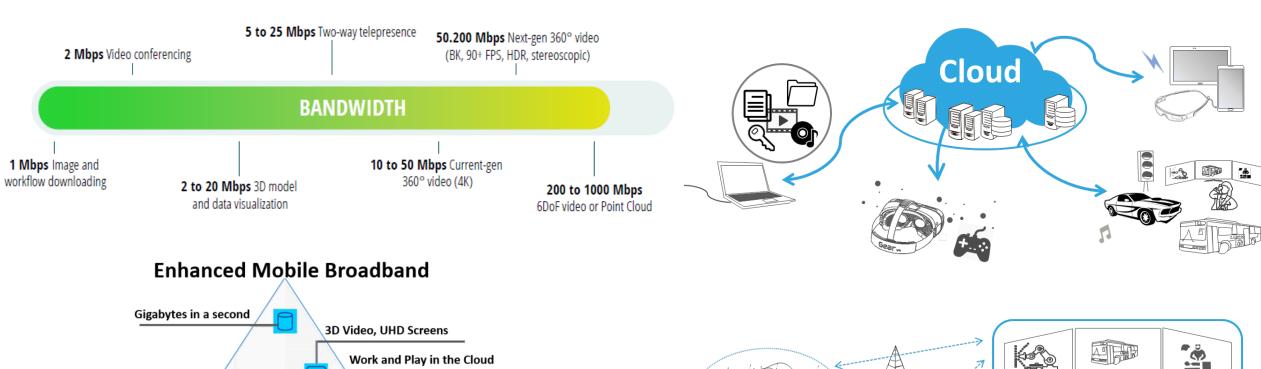

# What can you do with 5G?

## Disruptive Technologies for Significant Performance Enhancement