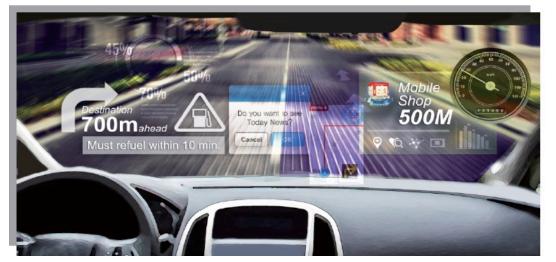

# Smart Technologies Will Enable the Vehicle of Tomorrow

The combination of Samsung and HARMAN will empower OEMs to rapidly deploy connected car technologies and services