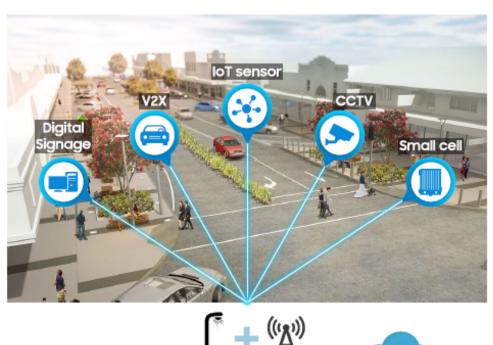

## **Example: 5G Smart City**

5G Connectivity enables Collection, Delivery and Analysis of Live Data

#### One Connectivity Node covers

(500m Radius)

10 x CCTVs

 $10 \times 24$ Mbps = 240Mbps

1x Digital Signage 1x 24Mbps = 24Mbps

5 x LTE Smallcells 5 x 240Mbps = 1,200Mbps

250 x 256kbps = 62.5Mbps

5 x Public WiFi

 $5 \times 300$ Mbps = 1,500Mbps

Total 3Gbps