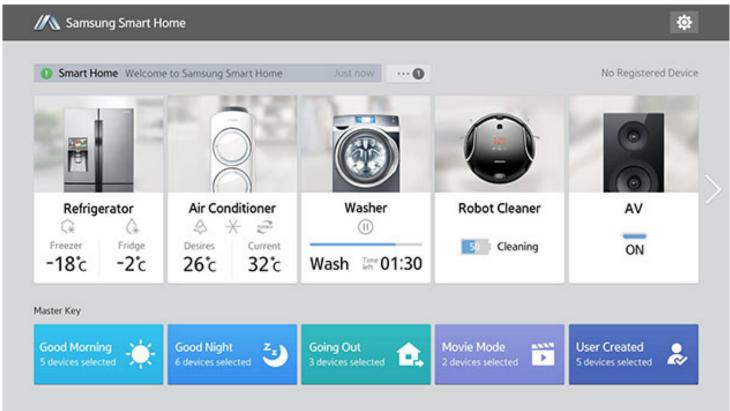

ps = 240Mbps

1x Digital Signage 1x 24Mbps = 24Mbps



5 x LTE Smallcells 5 x 240Mbps = 1,200Mbps



250 x 256kbps = 62.5Mbps



5 x Public WiFi

 $5 \times 300$ Mbps = 1,500Mbps

Total 3Gbps







# **Augmented Reality**

## Different types of Camera and Megapixels

## SAMSUNG

### Megapixels





#### Revolution of cameras













## **Example from MIPI: Visual quality sets bar for compression**

SAMSUNG

MIPI DSI and DSI-2 and VESA DSC compression



## ISO/IEC standardized procedure to verify image quality





SAMSUNG

# **AR Overview and Applications**

## **Motion Tracking**



## **Environmental Understanding**



#### **Light Estimation**







IoT

- 20 billion IoT enabled devices are available in the market
- Samsung enable 100% IoT ~ 2020





## **IoT – Smart Home**





# Smart Technologies Will Enable the Vehicle of Tomorrow

The combination of Samsung and HARMAN will empower OEMs to rapidly deploy connected car technologies and services



# **IoT – Smart Agriculture**





# Thank you