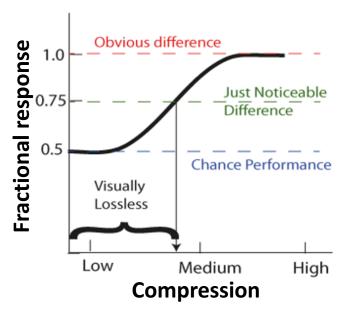

## **Example from MIPI: Visual quality sets bar for compression**

SAMSUNG

MIPI DSI and DSI-2 and VESA DSC compression

## ISO/IEC standardized procedure to verify image quality

SAMSUNG