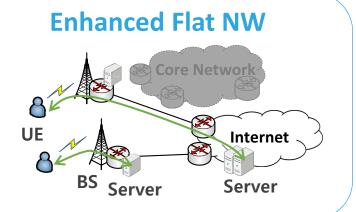

# What can you do with 5G?

## Disruptive Technologies for Significant Performance Enhancement