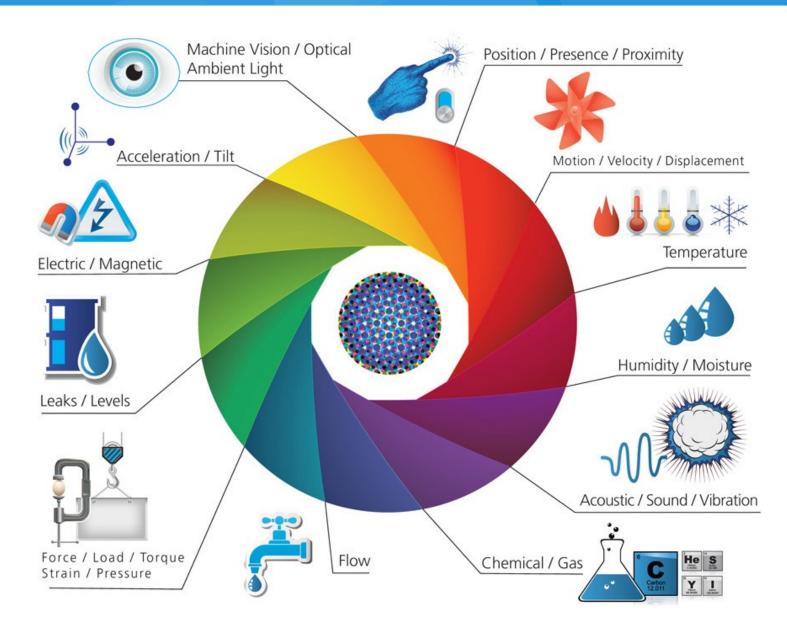

#### **Light Estimation**

IoT

- 20 billion IoT enabled devices are available in the market
- Samsung enable 100% IoT ~ 2020