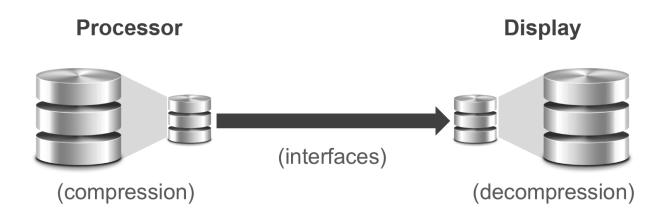

## **Example from MIPI: Visual quality sets bar for compression**

SAMSUNG

MIPI DSI and DSI-2 and VESA DSC compression