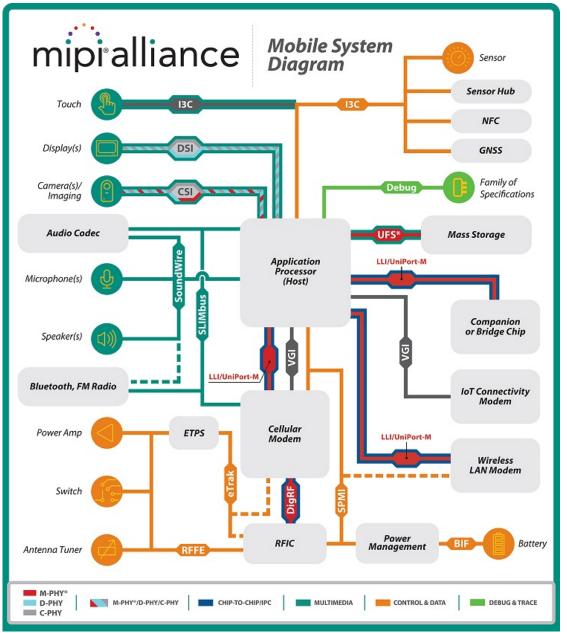

# The World of Bits, Pixels and Sensors

Presented by Dr. Aloknath De

Senior Vice President, CTO- Samsung India (SRI-B)

27 OCT 2017







# What can you do with 5G?







## Disruptive Technologies for Significant Performance Enhancement













## **Example: 5G Smart City**

5G Connectivity enables Collection, Delivery and Analysis of Live Data





#### One Connectivity Node covers

(500m Radius)



10 x CCTVs

 $10 \times 24$ Mbps = 240Mbps

1x Digital Signage 1x 24Mbps = 24Mbps



5 x LTE Smallcells 5 x 240Mbps = 1,200Mbps



250 x 256kbps = 62.5Mbps



5 x Public WiFi

 $5 \times 300$ Mbps = 1,500Mbps

Total 3Gbps







# **Augmented Reality**

## Different types of Camera and Megapixels

## SAMSUNG

### Megapixels





#### Revolution of cameras













## **Example from MIPI: Visual quality sets bar for compression**

SAMSUNG

MIPI DSI and DSI-2 and VESA DSC compression



## ISO/IEC standardized pro