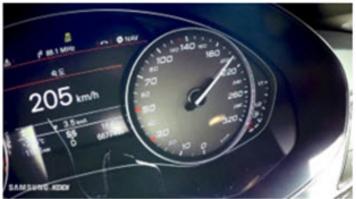

## **Example: 5G Smart City**

5G Connectivity enables Collection, Delivery and Analysis of Live Data

#### One Connectivity Node covers

(500m Radius)

10 x CCTVs

 $10 \times 24$ Mbps = 240Mbps

1x Digital Signage 1x 24Mbps = 24Mbps

5 x LTE Smallcells 5 x 240Mbps = 1,200Mbps

250 x 256kbps = 62.5Mbps

5 x Public WiFi

 $5 \times 300$ Mbps = 1,500Mbps

Total 3Gbps