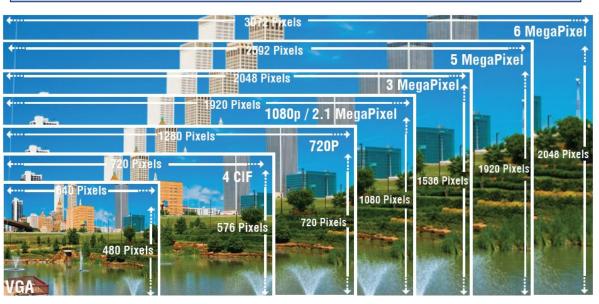

## Different types of Camera and Megapixels

### Megapixels

#### Revolution of cameras