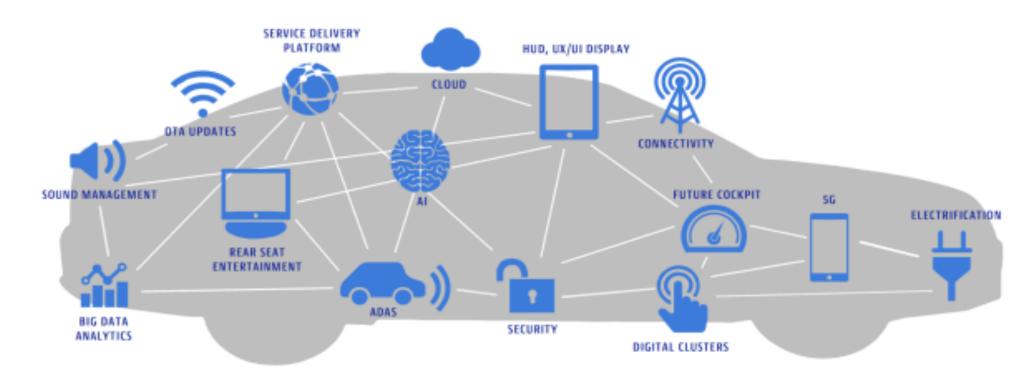

# Smart Technologies Will Enable the Vehicle of Tomorrow

The combination of Samsung and HARMAN will empower OEMs to rapidly deploy connected car technologies and services