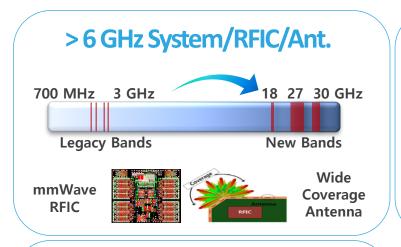

# The World of Bits, Pixels and Sensors

Presented by Dr. Aloknath De

Senior Vice President, CTO- Samsung India (SRI-B)

27 OCT 2017







# What can you do with 5G?







## Disruptive Technologies for Significant Performance Enhancement













## **Example: 5G Smart City**

5G Connectivity enables Collection, Delivery and Analysis of Live Data





#### One Connectivity Node covers

(500m Radius)



10 x CCTVs

 $10 \times 24$ Mbps = 240Mbps

1x Digital Signage 1x 24Mbps = 24Mbps



5 x LTE Smallcells 5 x 240Mbps = 1,200Mbps



250 x 256kbps = 62.5Mbps



5 x Public WiFi

 $5 \times 300$ Mbps = 1,500Mbps

Total 3Gbps







# **Augmented Reality**

## Different types of Camera and Megapixels

## SAMSUNG

### Megapixels





#### Revolution of cameras













## **Example from MIPI: Visual quality sets bar for compression**

SAMSUNG

MIPI DSI and DSI-2 and VESA DSC compression



## ISO/IEC standardized procedure to verify image quality





SAMSUNG

# **AR Overview and Applications**

## **Motion Tracking**



#