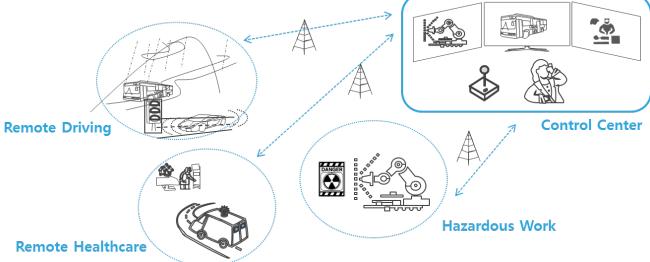

# What can you do with 5G?

## Disruptive Technologies for Significant Performance Enhancement