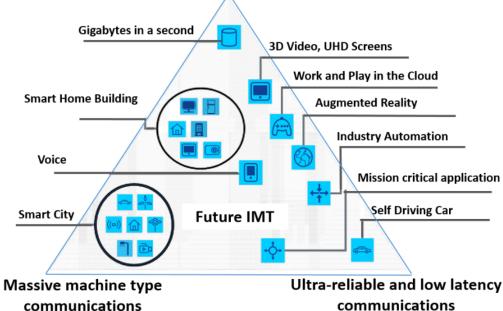

# What can you do with 5G?

## Disruptive Technologies for Significant Performance Enhancement