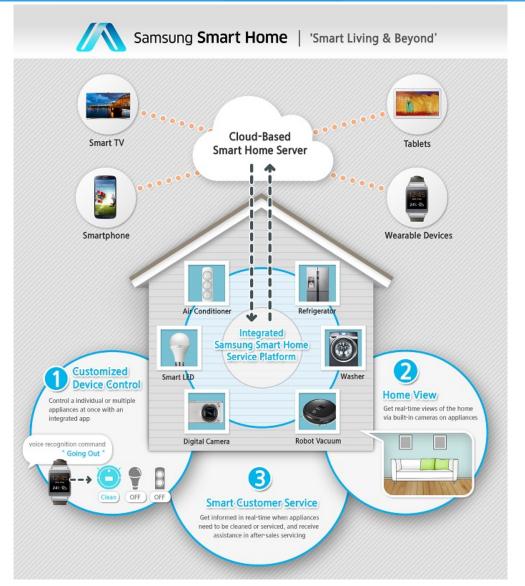

Mbps = 240Mbps

1x Digital Signage 1x 24Mbps = 24Mbps



5 x LTE Smallcells 5 x 240Mbps = 1,200Mbps



250 x 256kbps = 62.5Mbps



5 x Public WiFi

 $5 \times 300$ Mbps = 1,500Mbps

Total 3Gbps







# **Augmented Reality**

## Different types of Camera and Megapixels

## SAMSUNG

### Megapixels





#### Revolution of cameras













## **Example from MIPI: Visual quality sets bar for compression**

SAMSUNG

MIPI DSI and DSI-2 and VESA DSC compression



## ISO/IEC standardized procedure to verify image quality





SAMSUNG

# **AR Overview and Applications**

## **Motion Tracking**



## **Environmental Understanding**



#### **Light Estimation**







IoT

- 20 billion IoT enabled devices are available in the market
- Samsung enable 100% IoT ~ 2020





## **IoT – Smart Home**





# Smart Technologies Will Enable the Vehicle of Tomorrow

The combination of Samsung and HARMAN will empower OEMs to rapidly deploy connected car technologies and services



# **IoT – Smart Agriculture**





# Thank you