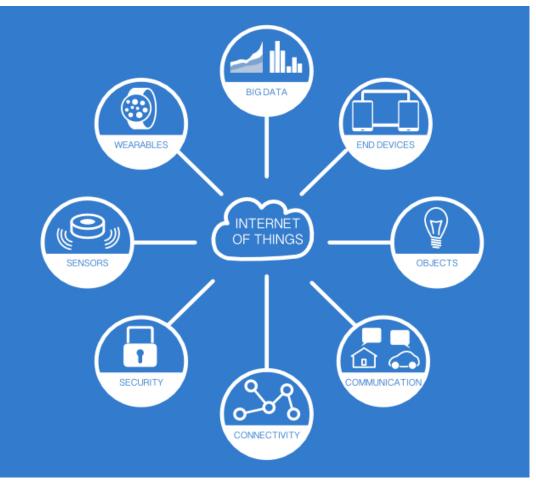

#### **Light Estimation**

IoT

- 20 billion IoT enabled devices are available in the market
- Samsung enable 100% IoT ~ 2020

## **IoT – Smart Home**