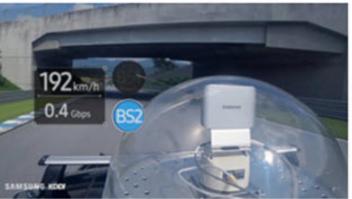

## **Example: 5G Smart City**

5G Connectivity enables Collection, Delivery and Analysis of Live Data

#### One Connectivity Node covers

(500m Radius)

10 x CCTVs

 $10 \times 24$ Mbps = 240Mbps

1x Digital Signage 1x 24Mbps = 24Mbps

5 x LTE Smallcells 5 x 240Mbps = 1,200Mbps

250 x 256kbps = 62.5Mbps

5 x Public WiFi

 $5 \times 300$ Mbps = 1,500Mbps

Total 3Gbps